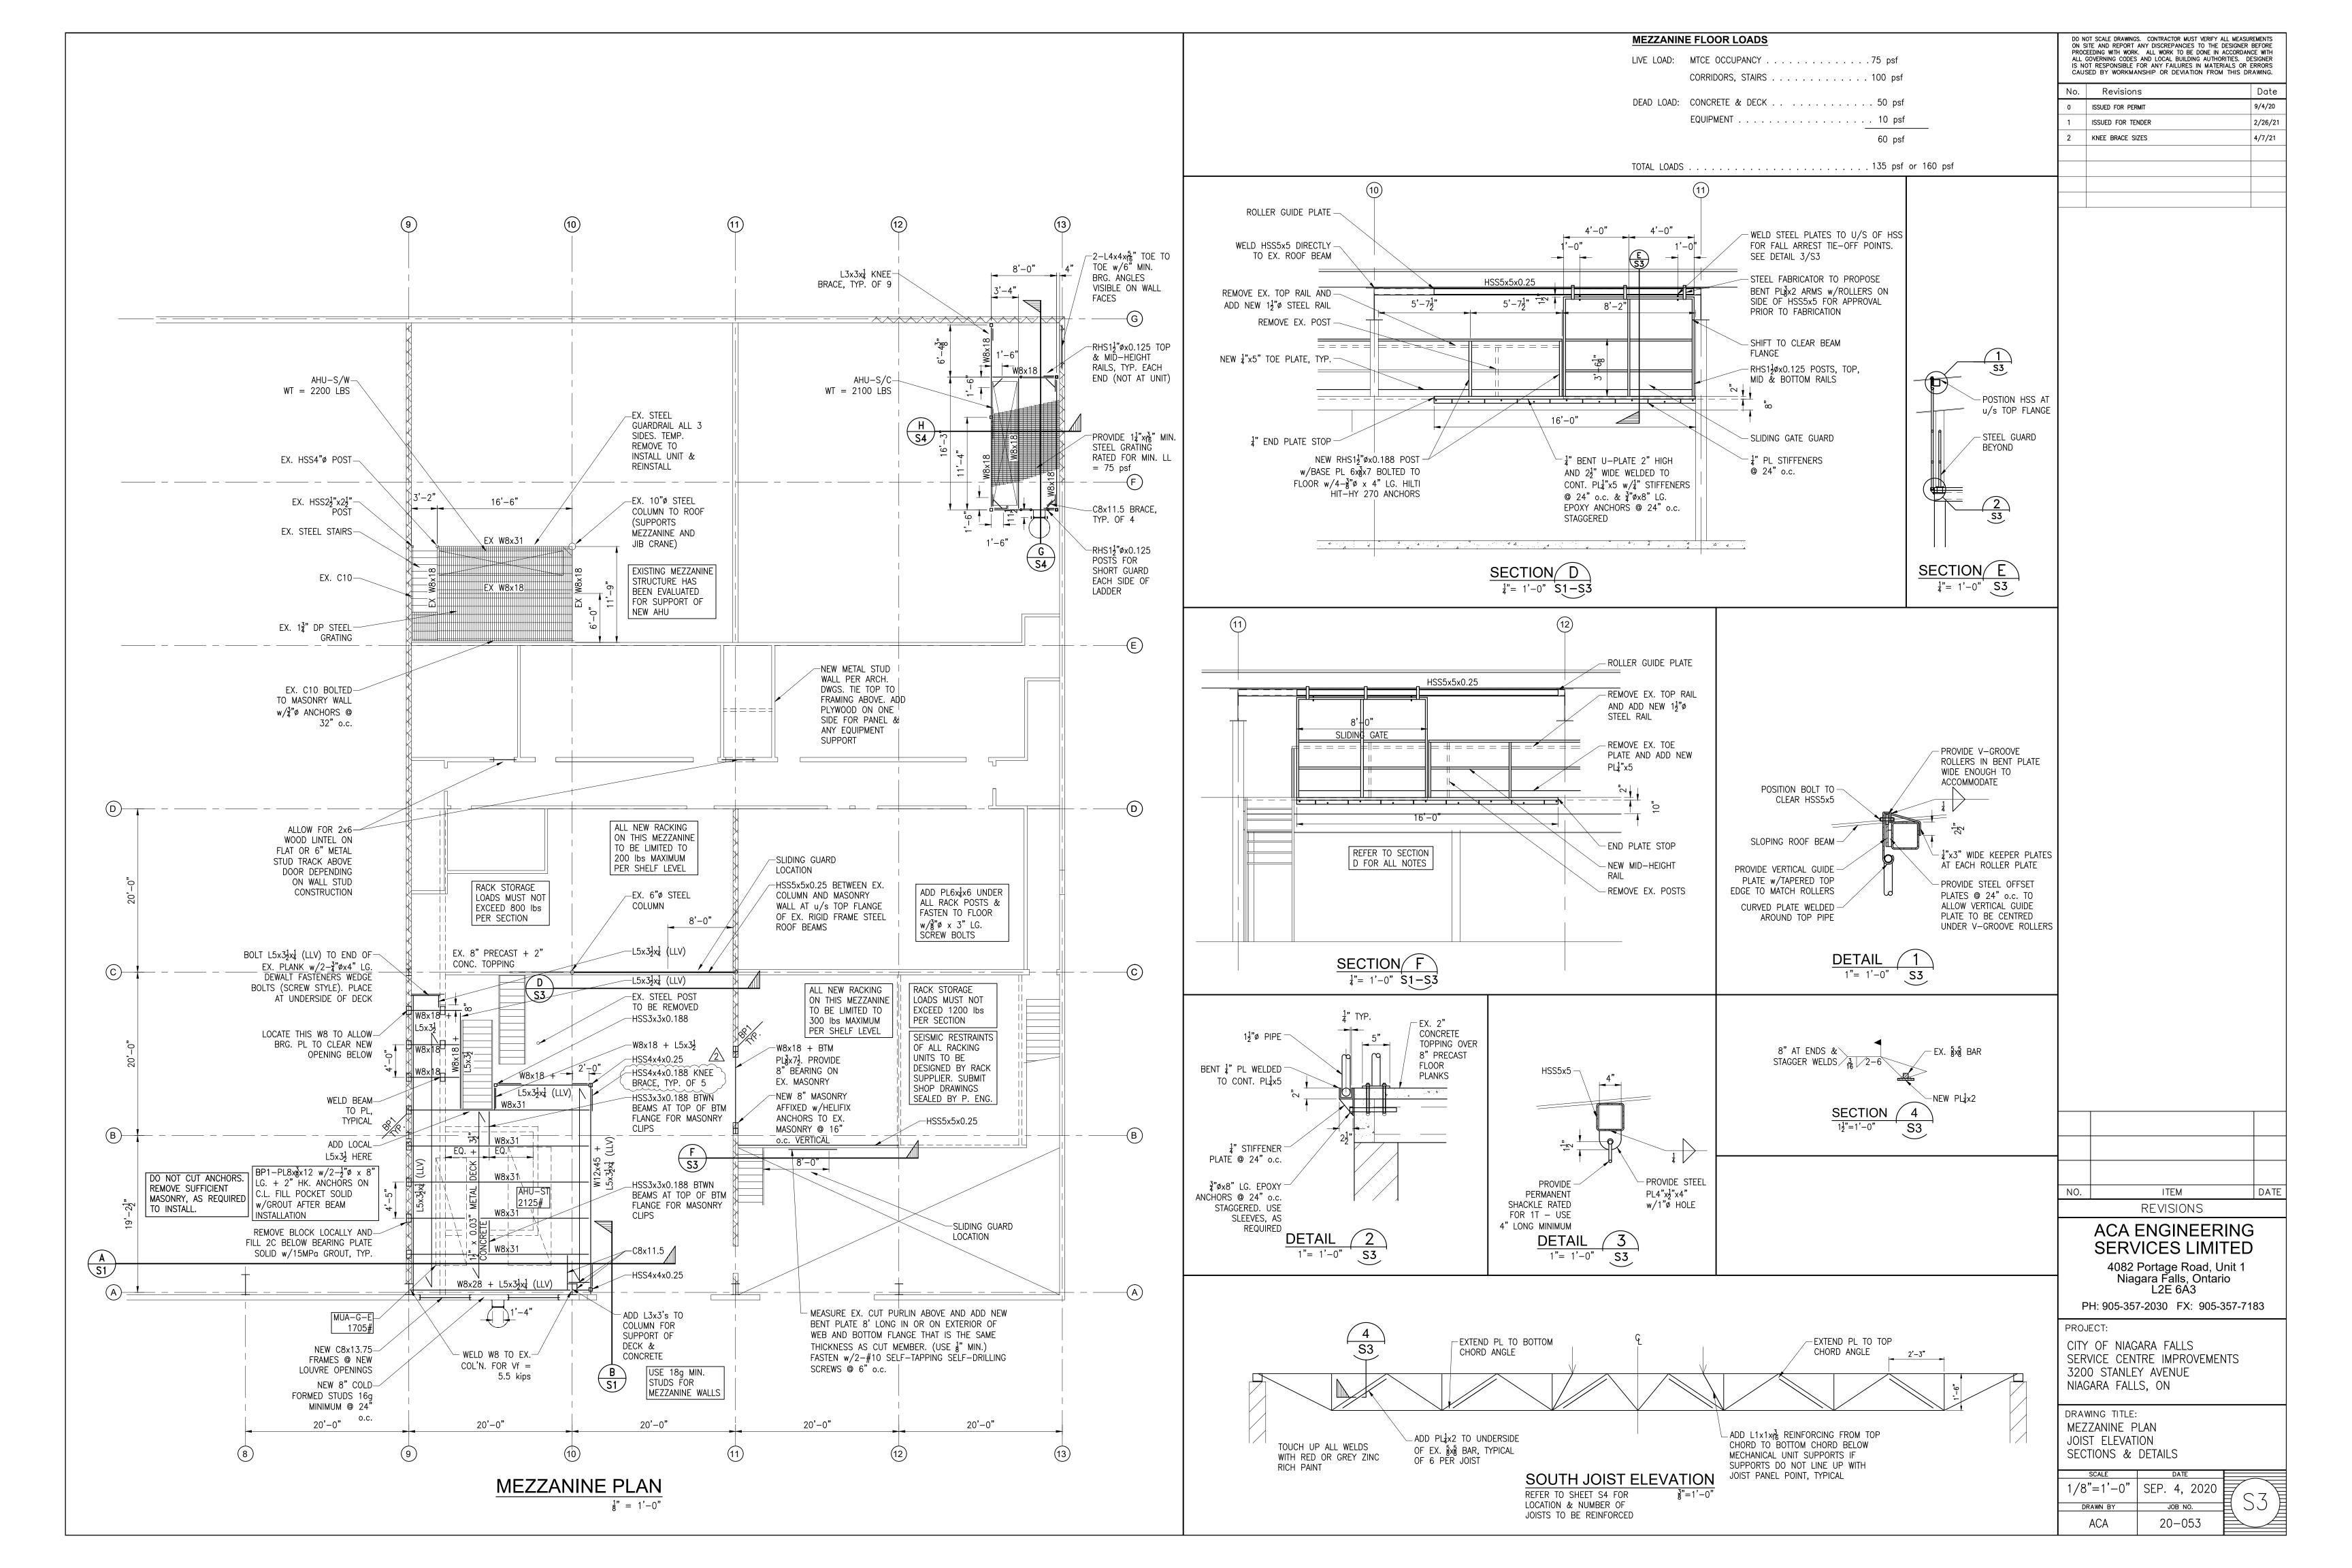

| COMPANY NAME:                 |  |
|-------------------------------|--|
| BIDDER'S SIGNATURE:           |  |
| BIDDER'S NAME: (Please Print) |  |
| DATE:                         |  |

- Q1. Please provide the sizes of the 4 existing steel columns along gridline Ax.
- A1. 3 existing at 8" dia. & 1 at 4" dia., general contractor to site verify.
- Q2. Please be aware that the new HSS steel column (HSS3x3x0.188) on gridlines Bx-9x as well as the knee braces supporting the beams are too small to be coated in intumescent. Another method of fireproofing may be required unless the steel size in increased.
- A2. The new HSS 3x3x0.188 column at gridlines Bx-9x is currently inside an ULC w453 1 hour fire rated partition "P03", therefore intumescent paint is not required at this column.

Any exposed steel plate/connections outside of the fire rated partition to receive intumescent paint.

Supporting HSS 3x3x0.188 knee braces to be revised to HSS 4x4x0.188, refer to updated structural drawings S1 & S3 attached hereto.