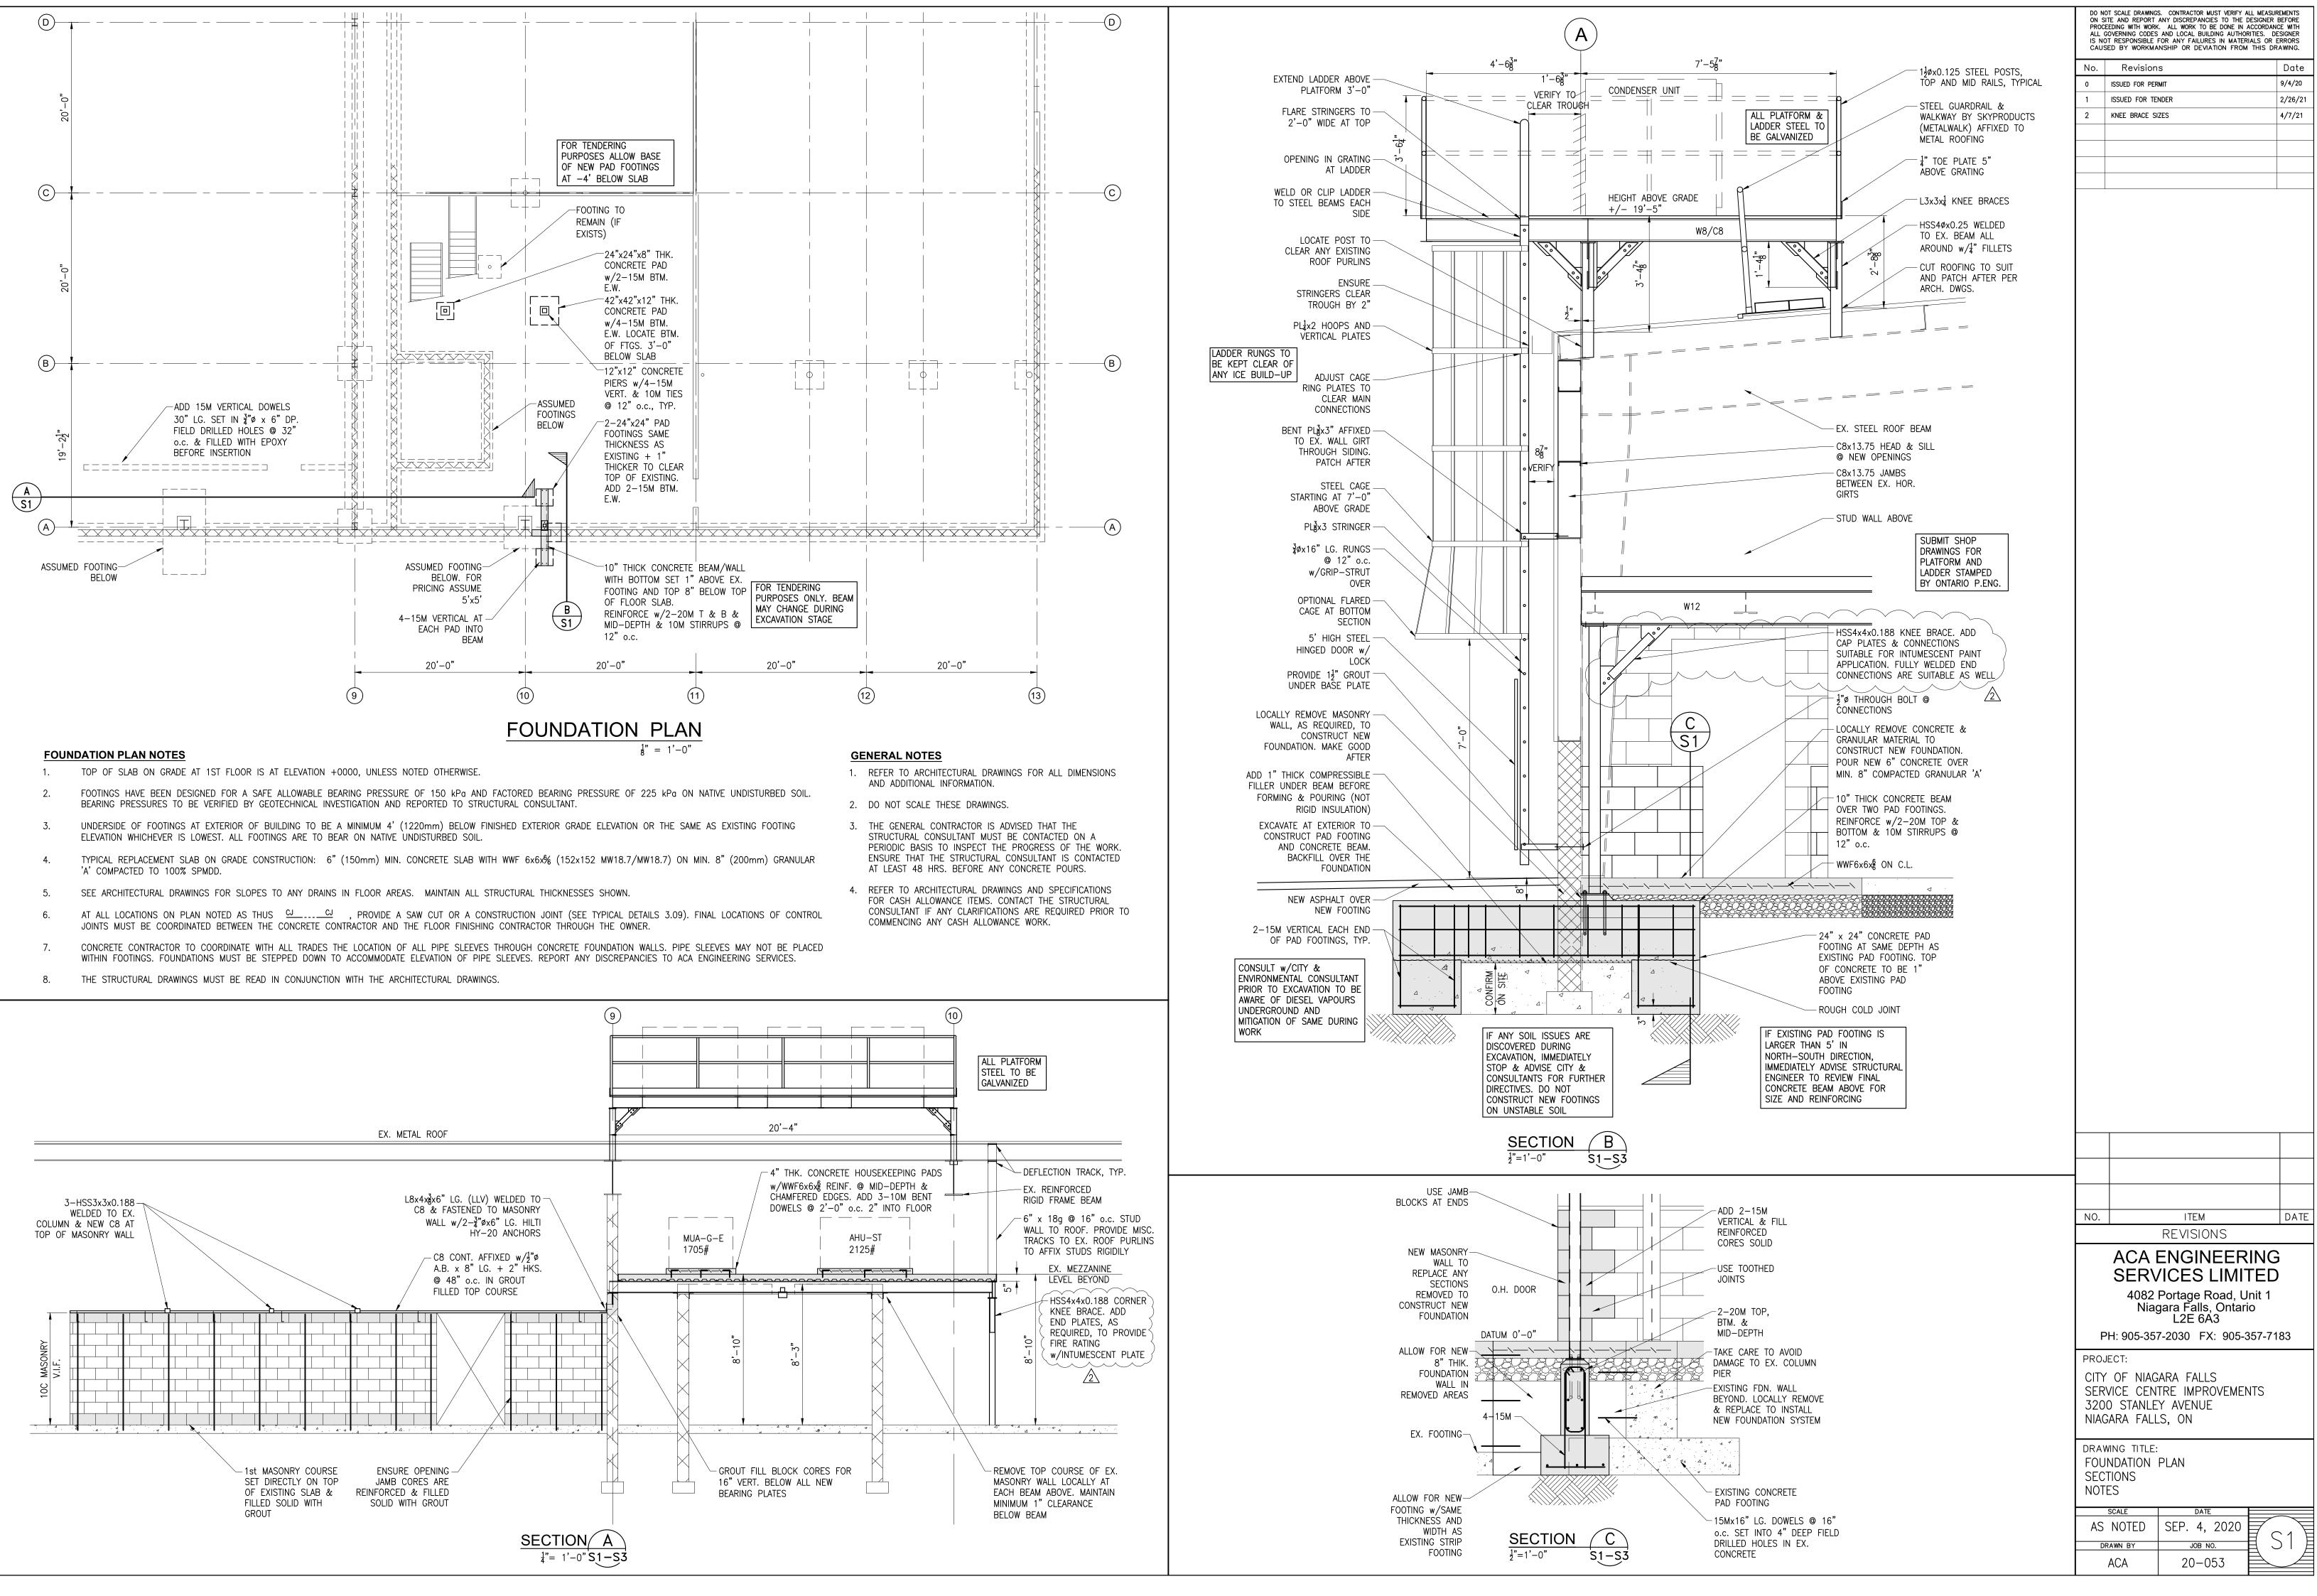

| COMPANY NAME:                 |  |
|-------------------------------|--|
| BIDDER'S SIGNATURE:           |  |
| BIDDER'S NAME: (Please Print) |  |
| DATE:                         |  |

- Q1. Please provide the sizes of the 4 existing steel columns along gridline Ax.
- A1. 3 existing at 8" dia. & 1 at 4" dia., general contractor to site verify.
- Q2. Please be aware that the new HSS steel column (HSS3x3x0.188) on gridlines Bx-9x as well as the knee braces supporting the beams are too small to be coated in intumescent. Another method of fireproofing may be required unless the steel size in increased.
- A2. The new HSS 3x3x0.188 column at gridlines Bx-9x is currently inside an ULC w453 1 hour fire rated partition "P03", therefore intumescent paint is not required at this column.

Any exposed steel plate/connections outside of the fire rated partition to receive intumescent paint.

Supporting HSS 3x3x0.188 knee braces to be revised to HSS 4x4x0.188, refer to updated structural drawings S1 & S3 attached hereto.