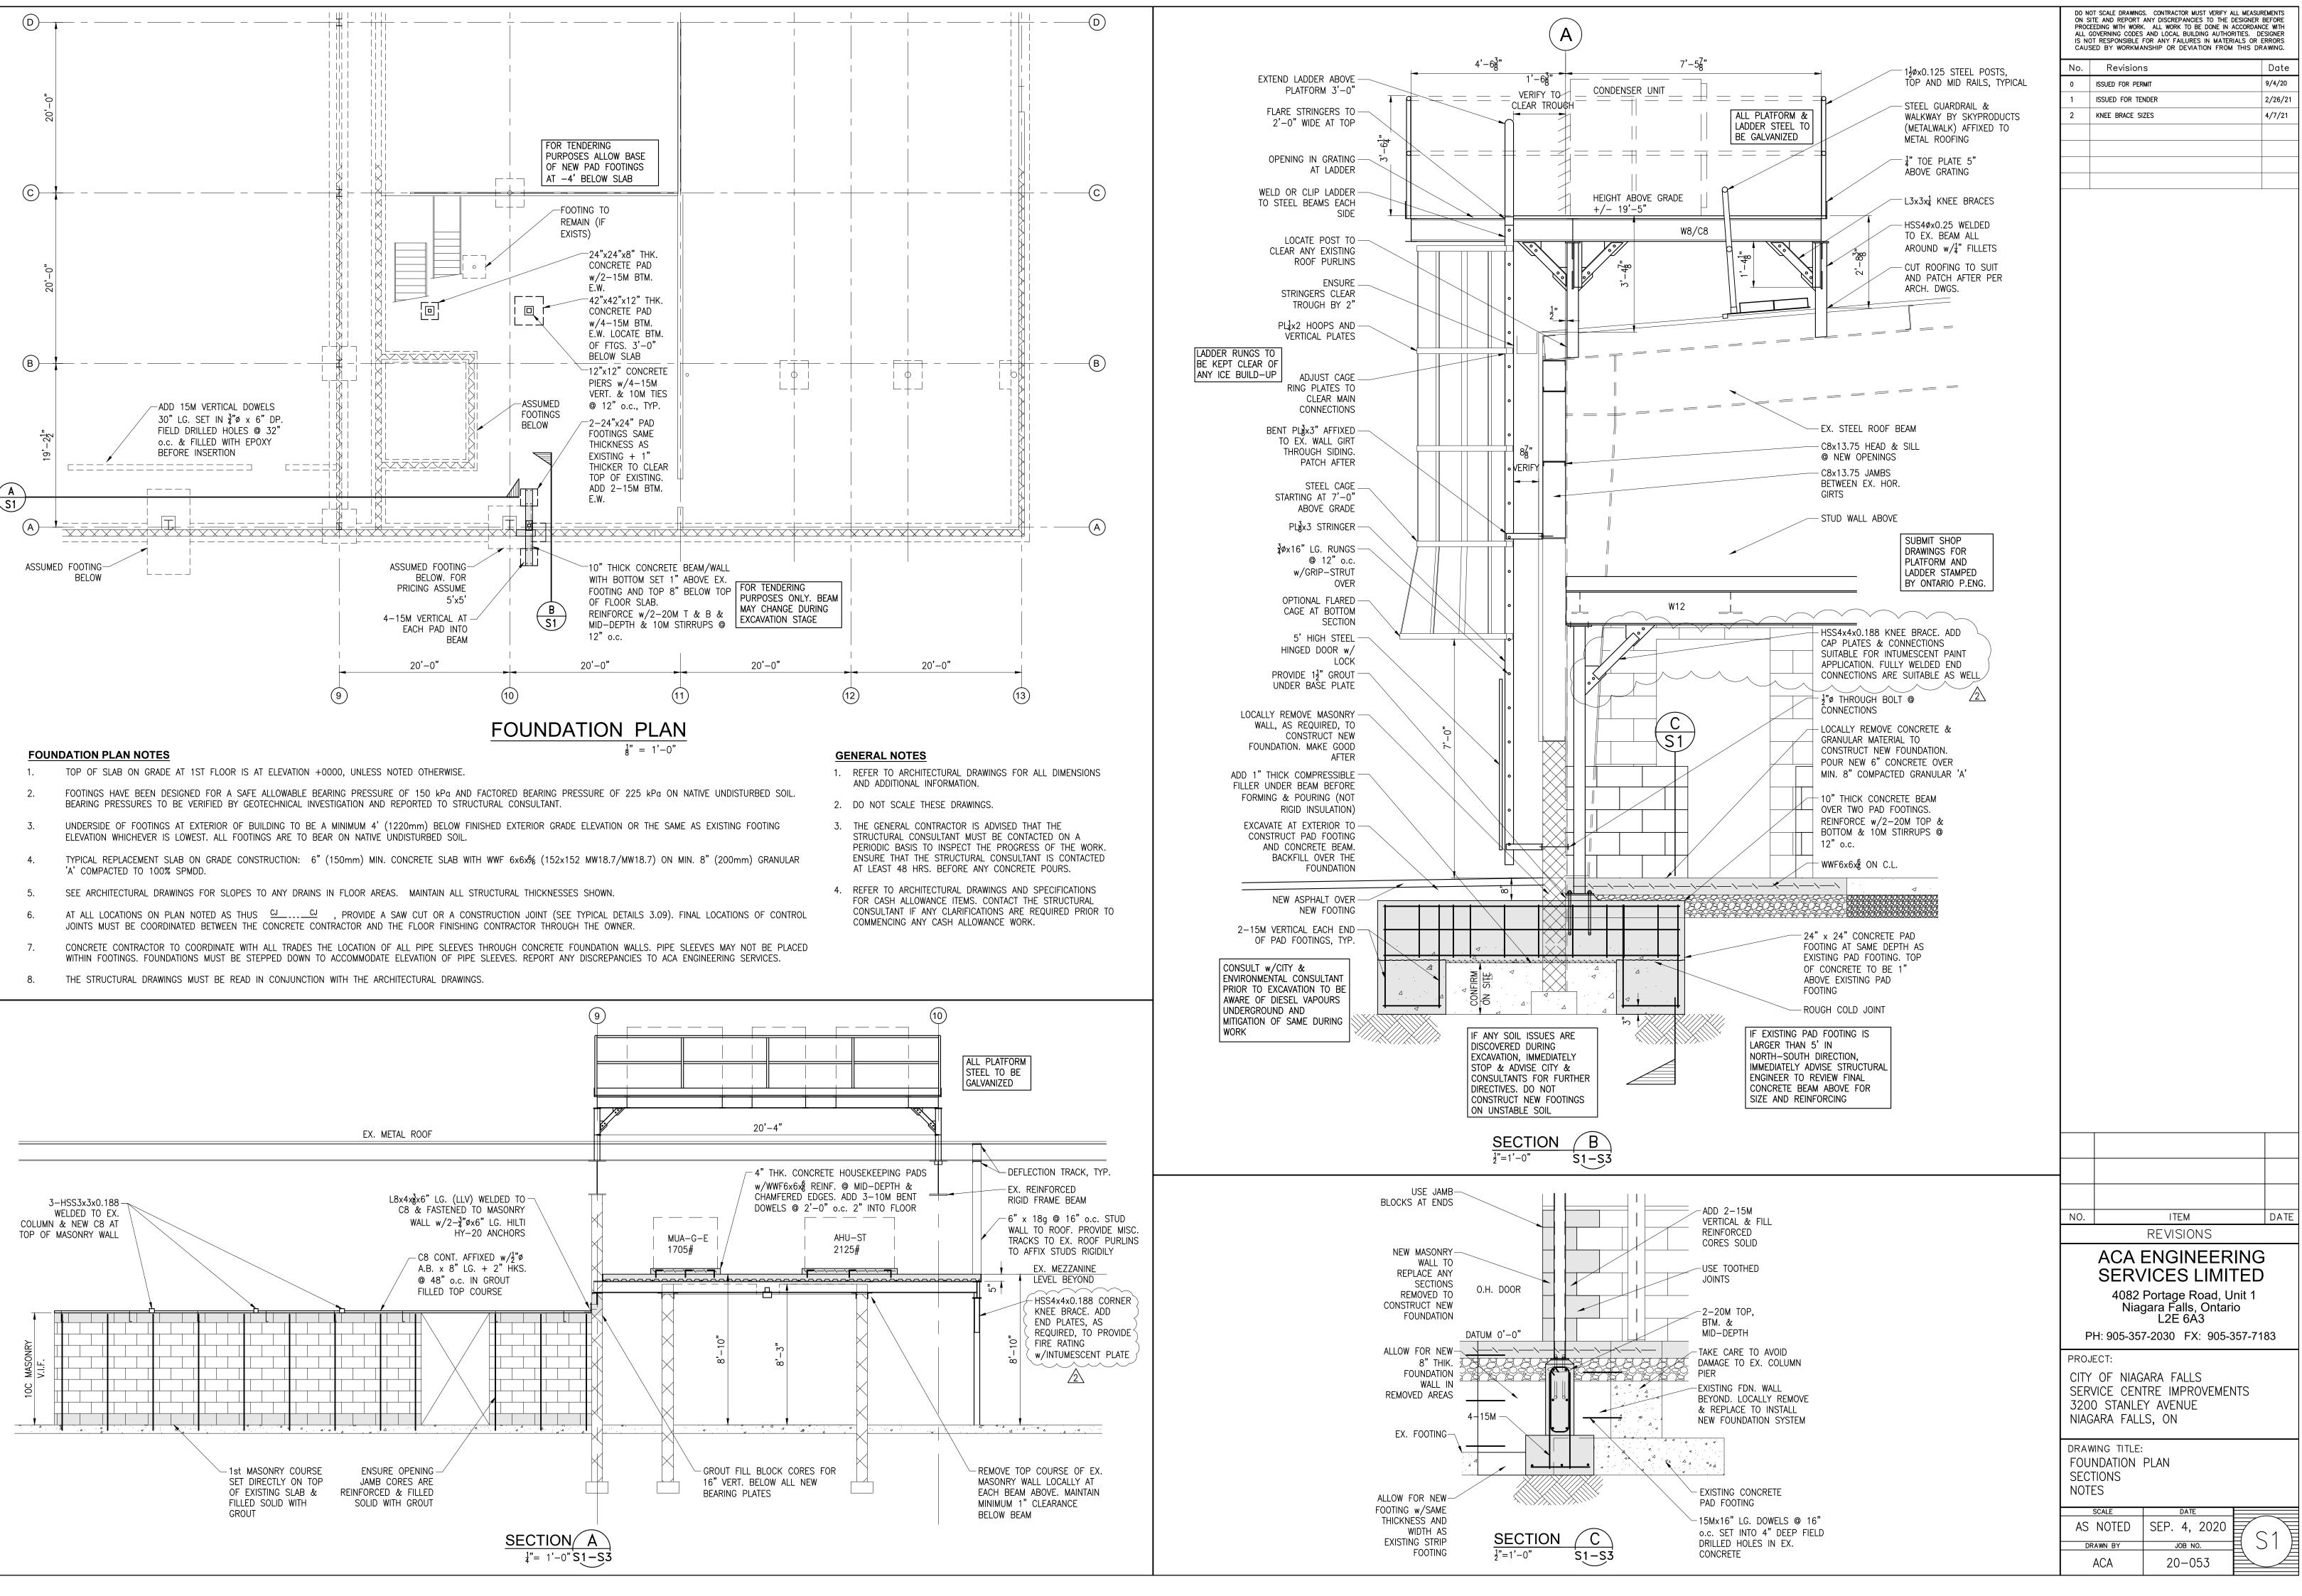

| COMPANY NAME:                 |  |
|-------------------------------|--|
| BIDDER'S SIGNATURE:           |  |
| BIDDER'S NAME: (Please Print) |  |
| DATE:                         |  |

- Q1. Please provide the sizes of the 4 existing steel columns along gridline Ax.
- A1. 3 existing at 8" dia. & 1 at 4" dia., general contractor to site verify.
- Q2. Please be aware that the new HSS steel column (HSS3x3x0.188) on gridlines Bx-9x as well as the knee braces supporting the beams are too small to be coated in intumescent. Another method of fireproofing may be required unless the steel size in increased.
- A2. The new HSS 3x3x0.188 column at gridlines Bx-9x is currently inside an ULC w453 1 hour fire rated partition "P03", therefore intumescent paint is not required at this column.

Any exposed steel plate/connections outside of the fire rated partition to receive intumescent paint.

Supporting HSS 3x3x0.188 knee braces to be revised to HSS 4x4x0.188, refer to updated structural drawings S1 & S3 attached hereto.